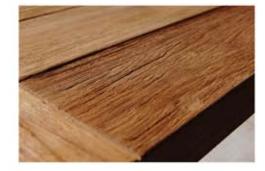

**Packaging Dimension** 120 x 41 x 7" = 19.16 cu. Ft 304 x 105 x 17 cm = 0.54 m<sup>3</sup>

will seat 8 to 10 persons

Table Top Picture RUSTIC FINISHED

ASSEMBLY IS REQUIRED

Natural fine hand sanded finish. Mortise and tenon joinery construction. Solid "A" grade Indonesian plantation teak. Full 1 year warranty against manufacturer's defects.